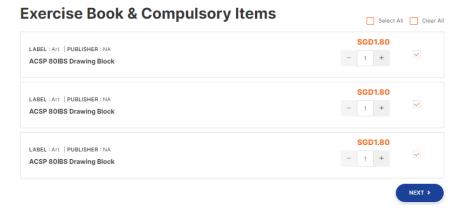

Step 5 – Complete your order and checkout before the session expires within the 60 minutes.

6) Booklist will be shown and customer are required to uncheck the items that 'YOU DO NOT WANT TO PURCHASE'. When you have completed selecting all your textbooks and stationery, proceed to click 'Next'

7) When you arrive at the 'Purchase Details' page, check that all your items are correct. If all items are correct, click on proceed to next step.

| Cart #1                                                                                           |          | Edit 🔋 Remove | Order Summary                                                                          |                                       |
|---------------------------------------------------------------------------------------------------|----------|---------------|----------------------------------------------------------------------------------------|---------------------------------------|
| SCHOOL NAME : Anchor Green Primary School<br>STUDENT LEVEL : PRIMARY 1<br>MOTHER TONGUE : Chinese |          |               | 👫 Home Delivery                                                                        | 18 September 2021<br>10:30AM - 6:00PM |
| BOOK NAME<br>ACSP 80IBS Drawing Block                                                             | SGD 1.80 | ×             | Subtotal                                                                               | SGD49.00                              |
| BOOK NAME<br>ACSP A3 20 Pocket - My Art Portfolio                                                 | SGD 8.50 | ×             | Total<br>Please checkout your                                                          | SGD49.00                              |
| BOOK NAME<br>Pilot Twin Permanent Marker Black                                                    | SGD 1.50 | ×             | 2021, 4:44 PM to ensure you don't lose<br>slot.<br>Time remaining : 49 minutes 0 secon |                                       |
| BOOK NAME<br>Bostik Glue Stick 8g                                                                 | SGD 1.20 | ×             |                                                                                        | O NEXT STEP                           |
| BOOK NAME<br>A3 Art Bag                                                                           | SGD 7.50 | ×             |                                                                                        |                                       |
| BOOK NAME<br>A4 Whiteboard Set                                                                    | SGD 4.60 | ×             |                                                                                        |                                       |