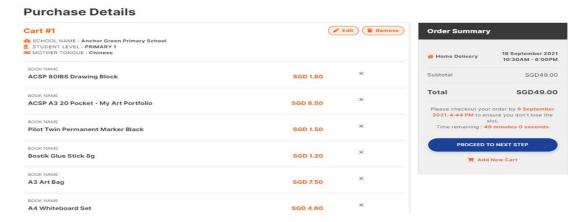

**Exercise Book & Compulsory Items** 

7) When you arrive at the 'Purchase Details' page, check that all your items are correct. If all items are correct, click on proceed to next step.

8) For Home Delivery option, customer will need to fill the shipping information. A shipping/delivery charge of \$14.90 will be added. Select your preferred mode of payment: Credit Card / PAYNOW and click 'Place Order Now'