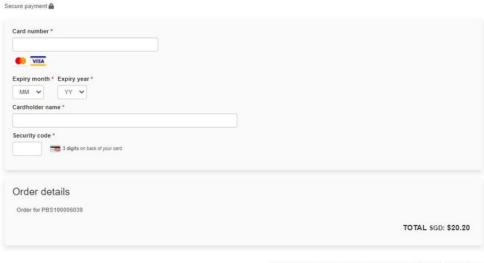

 Customer to check the ordering information is correct. Click 'Proceed to Payment' to checkout

10) For Credit Card payments, you will have to complete your credit card / debit card details

# PACIFIC BOOKSTORES PTE.LTD

The next screen you see may be payment card verification through your card issuer.

Cancel Pay now

- 11) For PAYNOW payments, please scan the QR code to proceed for payment.
  - Step 1. Login to your banking app
  - Step 2. Select Scan & Pay on your banking app
  - Step 3. Scan QR code using banking app to make payment.