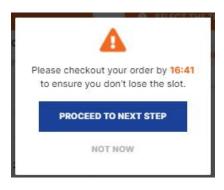

5) Select Shipment Mode

Step 1: Select Shipping Mode

Step 2 - Select 'Date'

Step 3 - Select 'Time'

Step 4 - 'Click Next Step

PROCEED TO NEXT STEP

Step 5 – Complete your order and checkout before the session expires within the 60 minutes.