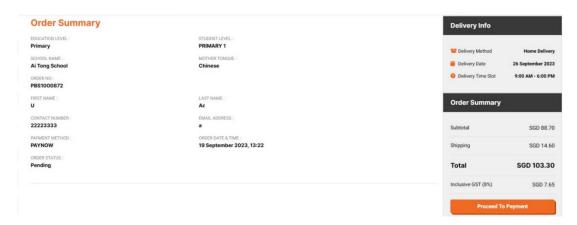

 Customer to check the ordering information is correct. Click 'Proceed to Payment' to checkout

10) For Credit Card payments, you will have to complete your credit card / debit card details