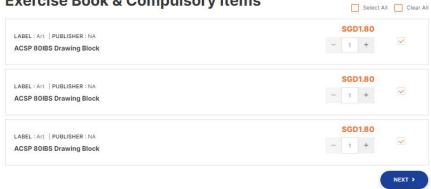

6) Booklist will be shown and customer are required to uncheck the items that 'YOU DO NOT WANT TO PURCHASE'. When you have completed selecting all your textbooks and stationery, proceed to click 'Next'

**Exercise Book & Compulsory Items** 

7) When you arrive at the 'Purchase Details' page, check that all your items are correct. If all items are correct, click on proceed to next step.

8) For Home Delivery option, customer will need to fill the shipping information. A shipping/delivery charge of \$14.90 will be added. Select your preferred mode of payment: Credit Card / PAYNOW and click 'Place Order Now'