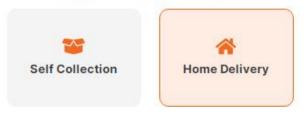

5) Select Shipment Mode

Step 1: Select Shipping Mode

Step 2 - Select 'Date'

Step 3 - Select 'Time'

Step 4 - 'Click Next Step

PROCEED TO NEXT STEP

Step 5 – Complete your order and checkout before the session expires within the 60 minutes.