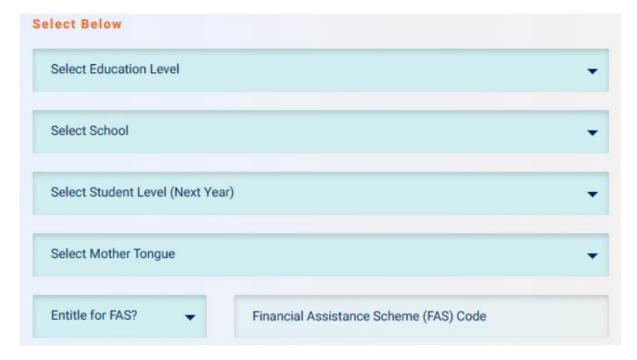

- 4) Upon logging in, customer are required to fill up the below fields to proceed for purchase
  - 1) Select Education Level
  - 2) Select School
  - 3) Select Student Level (Next Year)
  - 4) Mother Tongue