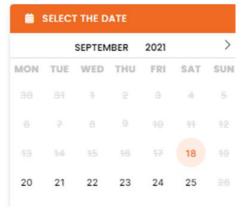

5) Select Shipment Mode

Step 1: Select Shipping Mode

Step 2 - Select 'Date'

Step 3 - Select 'Time'

Step 4 - 'Click Next Step

PROCEED TO NEXT STEP

Step 5 – Complete your order and checkout before the session expires within the 60 minutes.