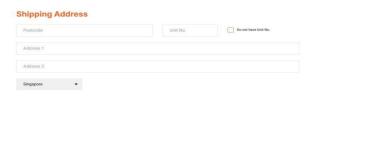

**Exercise Book & Compulsory Items** 

7) When you arrive at the 'Purchase Details' page, check that all your items are correct. If all items are correct, click on proceed to next step.

8) For Home Delivery option, customer will need to fill the shipping information. A shipping/delivery charge of \$14.90 will be added. Select your preferred mode of payment: Credit Card / PAYNOW and click 'Place Order Now'