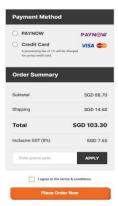

**Exercise Book & Compulsory Items** 

7) When you arrive at the 'Purchase Details' page, check that all your items are correct. If all items are correct, click on proceed to next step.

8) For Home Delivery option, customer will need to fill the shipping information. A shipping/delivery charge of \$14.90 will be added. Select your preferred mode of payment: Credit Card / PAYNOW and click 'Place Order Now'

 Customer to check the ordering information is correct. Click 'Proceed to Payment' to checkout

10) For Credit Card payments, you will have to complete your credit card / debit card details